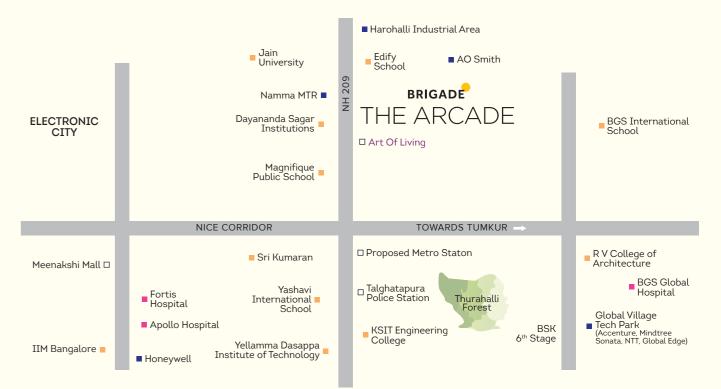

ving authorities. The Developer is wholly exempt from any liability on account of any claim in this regard. (1 square metre = 10.764 square feet). E & OE.

## THE ARCADE ADVANTAGE

A STATE AND A STATE

The Arcade boasts of a structure which is inspired from a clock tower, one that emphasizes a landmark. The Central Atrium is aesthetically designed to give The Arcade a sense of openness allowing natural light to illuminate the entire space and to increase the visual appeal of the entire space.

The Arcade is designed to be a retail destination for surrounding areas, creating a dynamic and stimulating retail environment. The elevation faces the main Kanakapura highway and therefore has the advantage of becoming a retail hotspot for residents in and around the catchment.



### LOCATION MAP



CONVENIENCE OF EVERYTHING THAT IS IMPORTANT

#### COLLEGES