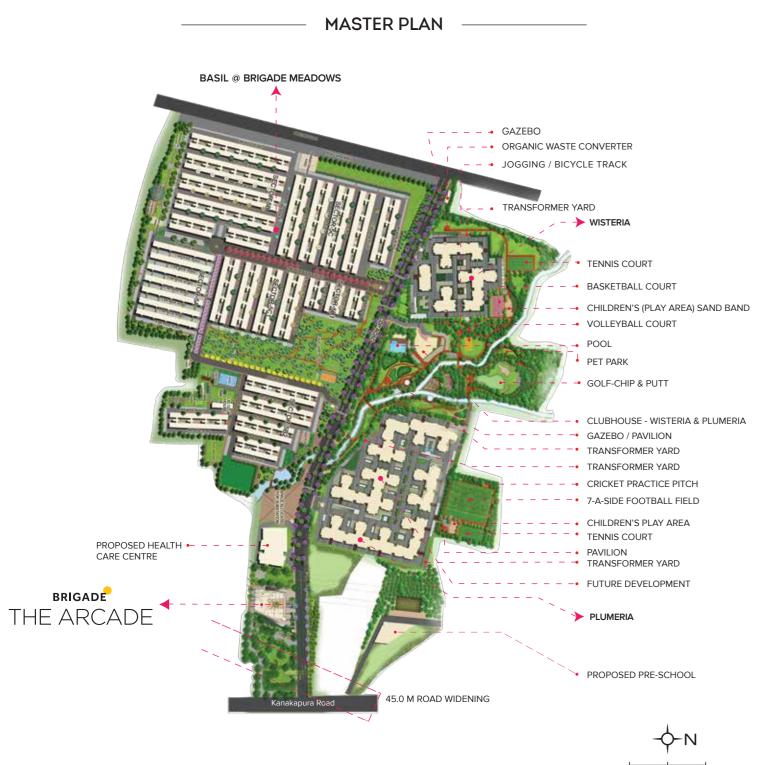

## WELCOME TO THE ARCADE

The Arcade is located at the entrance of the 60-acre enclave, Brigade Meadows with more than 3000 families on the bustling Kanakapura Road.

Map not to scale

The information depicted herein viz., master plans, floor plans, furniture layout, fittings, illustrations, specifications, designs, dimensions, rendered views, colours, amenities and facilities etc., are subject to change without notifications as may be required by the relevant authorities or the developer's architect, and cannot form part of an offer or contract. Whilst every care is taken in providing this information, the Developer cannot be held liable for variations. All illustrations and pictures are artist's impression only. The information are subject to variations, additions, deletions, substitutions and modifications as may be recommended by the company's architect and/or the relevant approving authorities. The Developer is wholly exempt from any liability on account of any claim in this regard. (1 square metre = 10.764 square feet). E & OE.